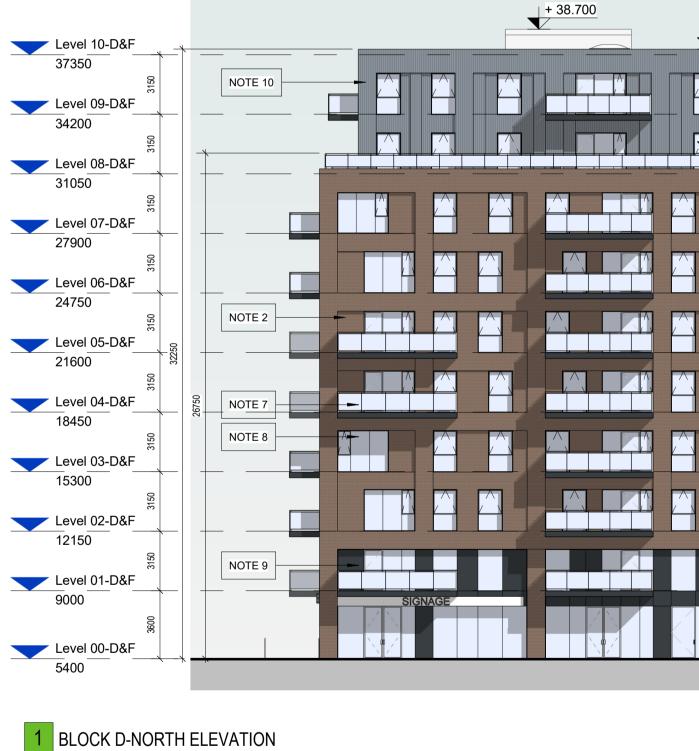

## LEGEND

NOTE 1: PROPOSED FINISH : SELECTED WHITE STONE FINISH. REFER TO DESIGN STATEMENT FOR MORE INFORMATION. NOTE 2: PROPOSED FINISH : SELECTED BROWN BRICK FINISH. REFER TO DESIGN STATEMENT FOR MORE INFORMATION . NOTE 3: PROPOSED FINISH : SELECTED DARK GREY BRICK FINISH. REFER TO DESIGN STATEMENT FOR MORE INFORMATION. NOTE 4: PROPOSED FINISH : SELECTED LIGHT GREY BRICK FINISH. REFER TO DESIGN STATEMENT FOR MORE INFORMATION. NOTE 5: PROPOSED FINISH : SELECTED WHITE BRICK FINISH. REFER TO DESIGN STATEMENT FOR MORE INFORMATION. NOTE 6: PROPOSED FINISH : SELECTED METAL FINISH - BRONZE FINISH. REFER TO DESIGN STATEMENT FOR MORE INFORMATION. NOTE 7: PROPOSED GLASS BALCONY FINISH : REFER TO DESIGN STATEMENT FOR MORE INFORMATION.

INCLUDING BRONZE FINISH TO FACE OF BALCONY DECK. NOTE 8:

PROPOSED FINISH : CHARCOAL POWER-COATED ALUMINIUM / PVC FRAME WINDOWS / DOORS. NOTE 9:

PROPOSED DARK SPANDREL PANEL FINISH : REFER TO DESIGN STATEMENT FOR MORE INFORMATION. NOTE 10:

PROPOSED FINISH : SELECTED LIGHT GREY ALUMINUM VERTICAL FRAME FINISH.

REFER TO DESIGN STATEMENT FOR MORE INFORMATION.

| P05 | 28/03/2022 | ISSUED FOR PLANNING     | EB        |
|-----|------------|-------------------------|-----------|
| P04 | 07/03/2022 | ISSUED FOR REVIEW       | EB        |
| P03 | 25/02/2022 | ISSUED FOR PLANNING     | EB        |
| P02 | 08/10/2021 | ISSUED FOR PRE-PLANNING | EB        |
| P01 | 24/09/2021 | ISSUED FOR REVIEW       | EB        |
| Rev | Date       | Description             | Issued By |